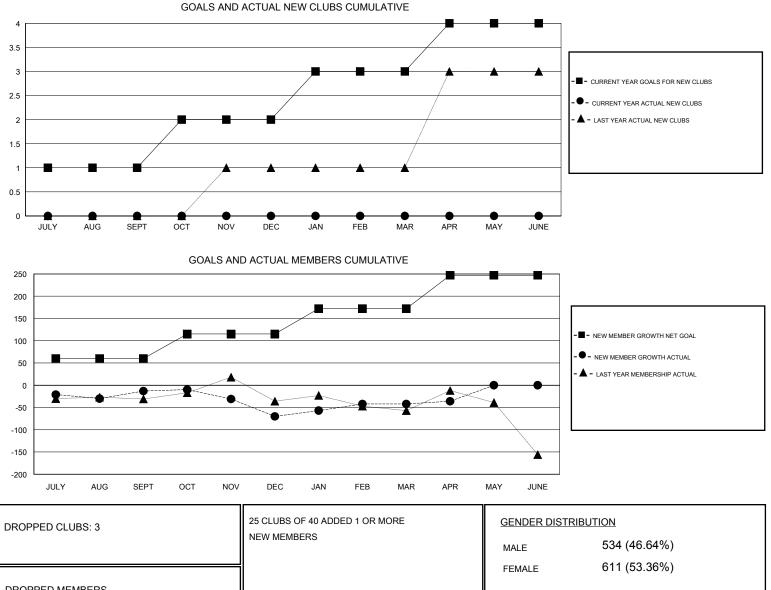

## LOCATION PHILIPPINES

GMT CA

| Clubs                 |               |           |               | Members               |                                                                |                                                              |                                                    |
|-----------------------|---------------|-----------|---------------|-----------------------|----------------------------------------------------------------|--------------------------------------------------------------|----------------------------------------------------|
| RESULTS FOR 2016-2017 |               |           |               | RESULTS FOR 2016-2017 |                                                                |                                                              |                                                    |
| QUARTER               | NEW CLUB GOAL | NEW CLUBS | DROPPED CLUBS | QUARTER               | NEW MEMBER GROWTH<br>NET GOAL (not reinstated<br>or transfers) | NEW MEMBER<br>GROWTH ACTUAL (not<br>reinstated or transfers) | DROPPED<br>MEMBERS ACTUAL<br>(including transfers) |
| JULY/AUG/SEPT         | 1             | 0         | 0             | JULY/AUG/SEPT         | 60                                                             | 51                                                           | 64                                                 |
| OCT/NOV/DEC           | 1             | 0         | 2             | OCT/NOV/DEC           | 55                                                             | 47                                                           | 104                                                |
| JAN/FEB/MAR           | 1             | 0         | 1             | JAN/FEB/MAR           | 57                                                             | 60                                                           | 32                                                 |
| APR/MAY/JUNE          | 1             | 0         | 0             | APR/MAY/JUNE          | 75                                                             | 7                                                            | 1                                                  |